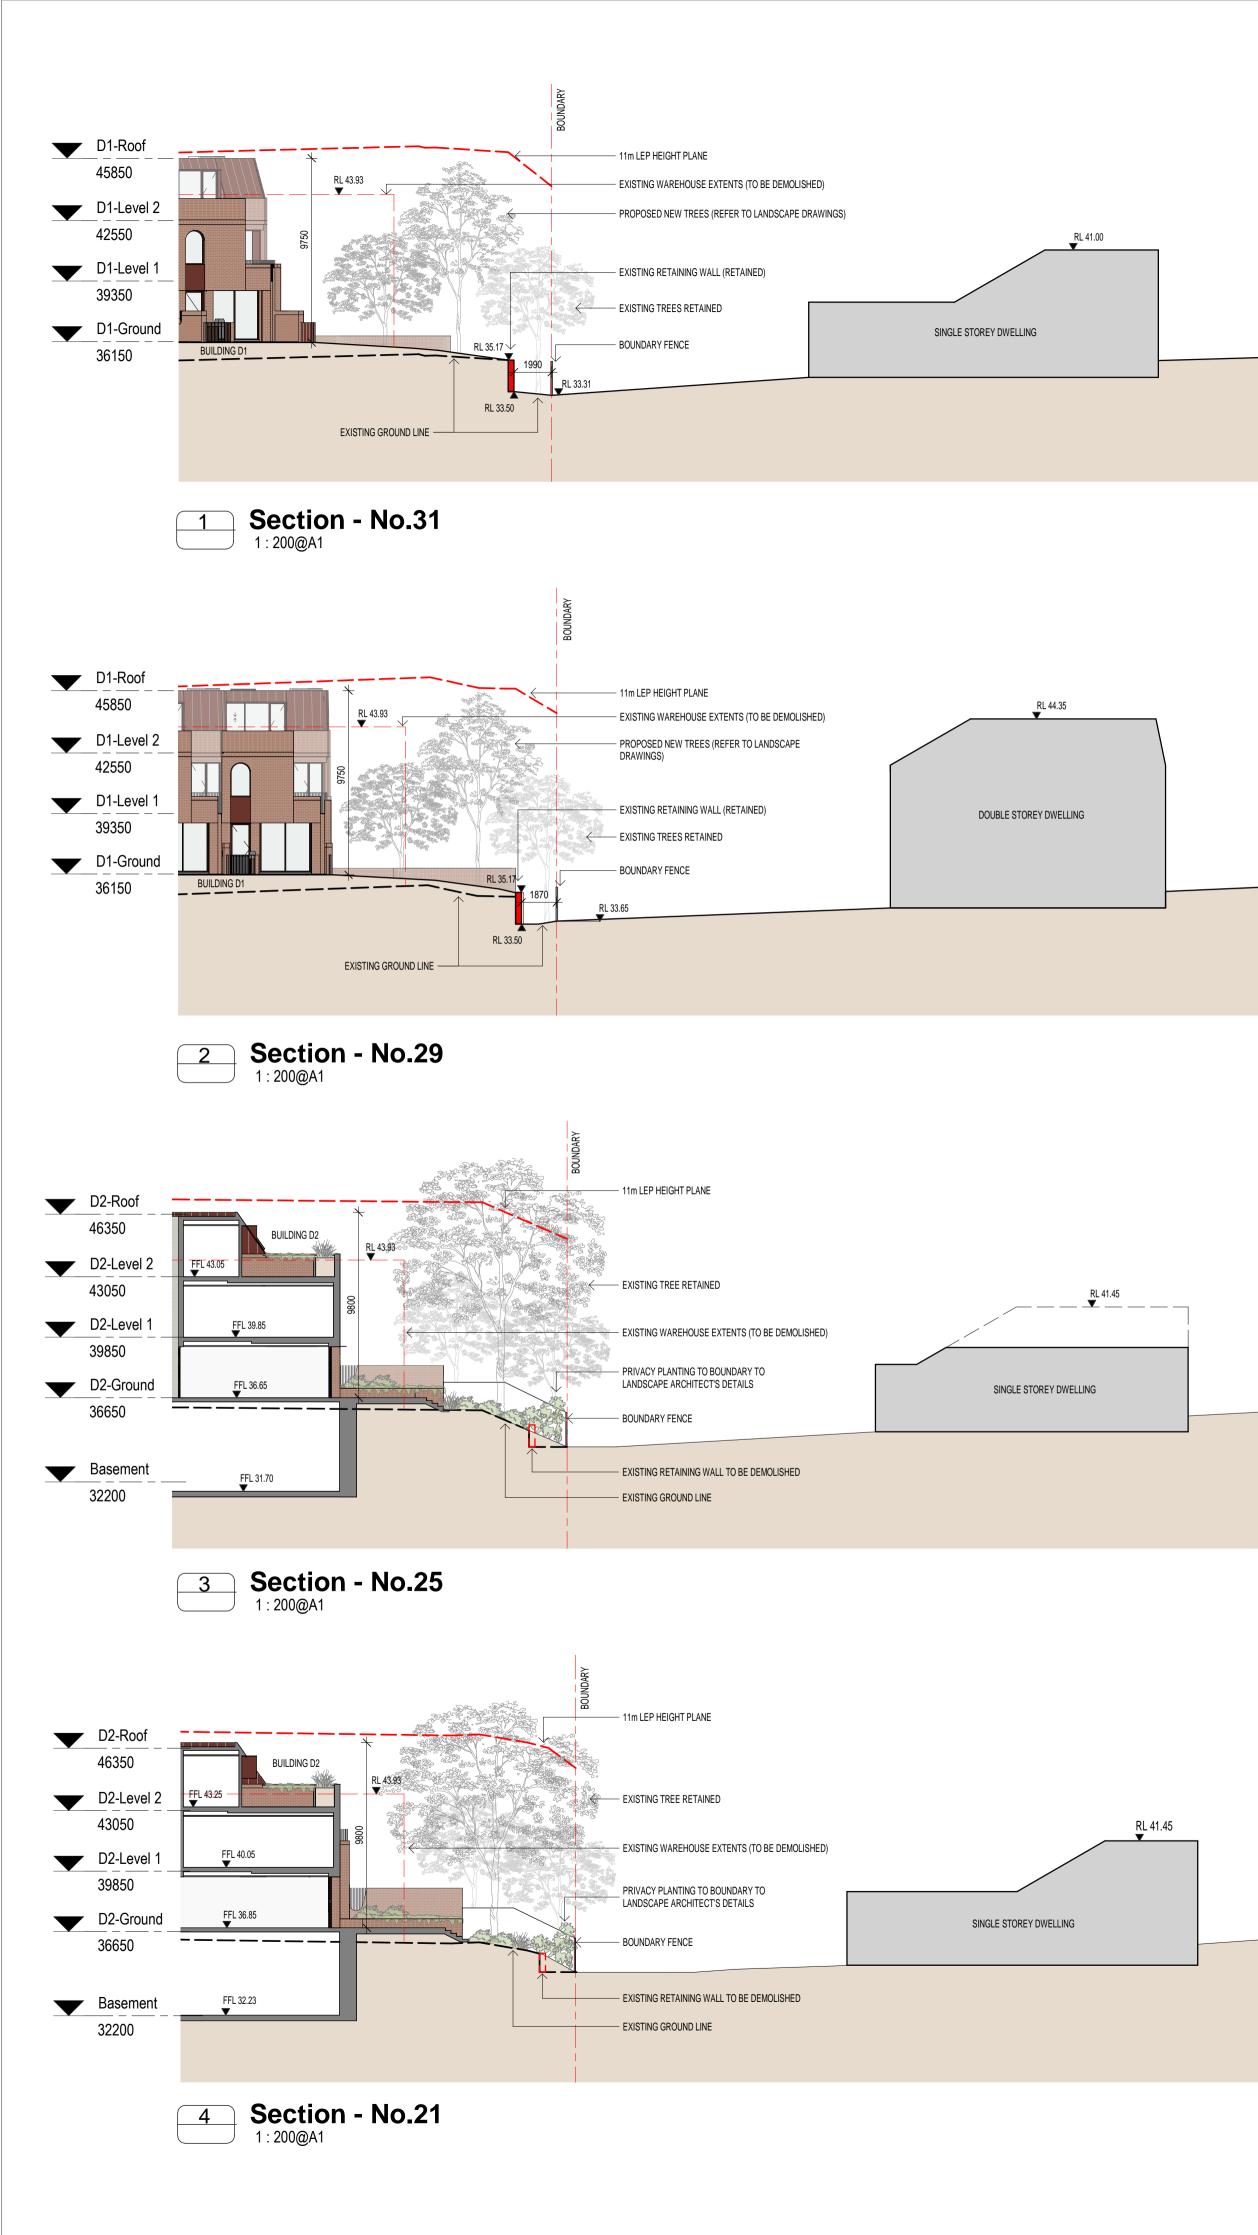

## Project

Client

Milton Street

165-171 Milton Street Ashbury NSW 2193

Drawing Name

Southwest Boundary Study

| Date       | Scale       | Sheet Size |
|------------|-------------|------------|
| 27.06.2022 | 1 : 200     | @ A1       |
| Drawn      | Chk.        |            |
| JS         | WG          |            |
| Job No.    | Drawing No. | Revision   |
| 6065       | DA-6031     | / 3        |