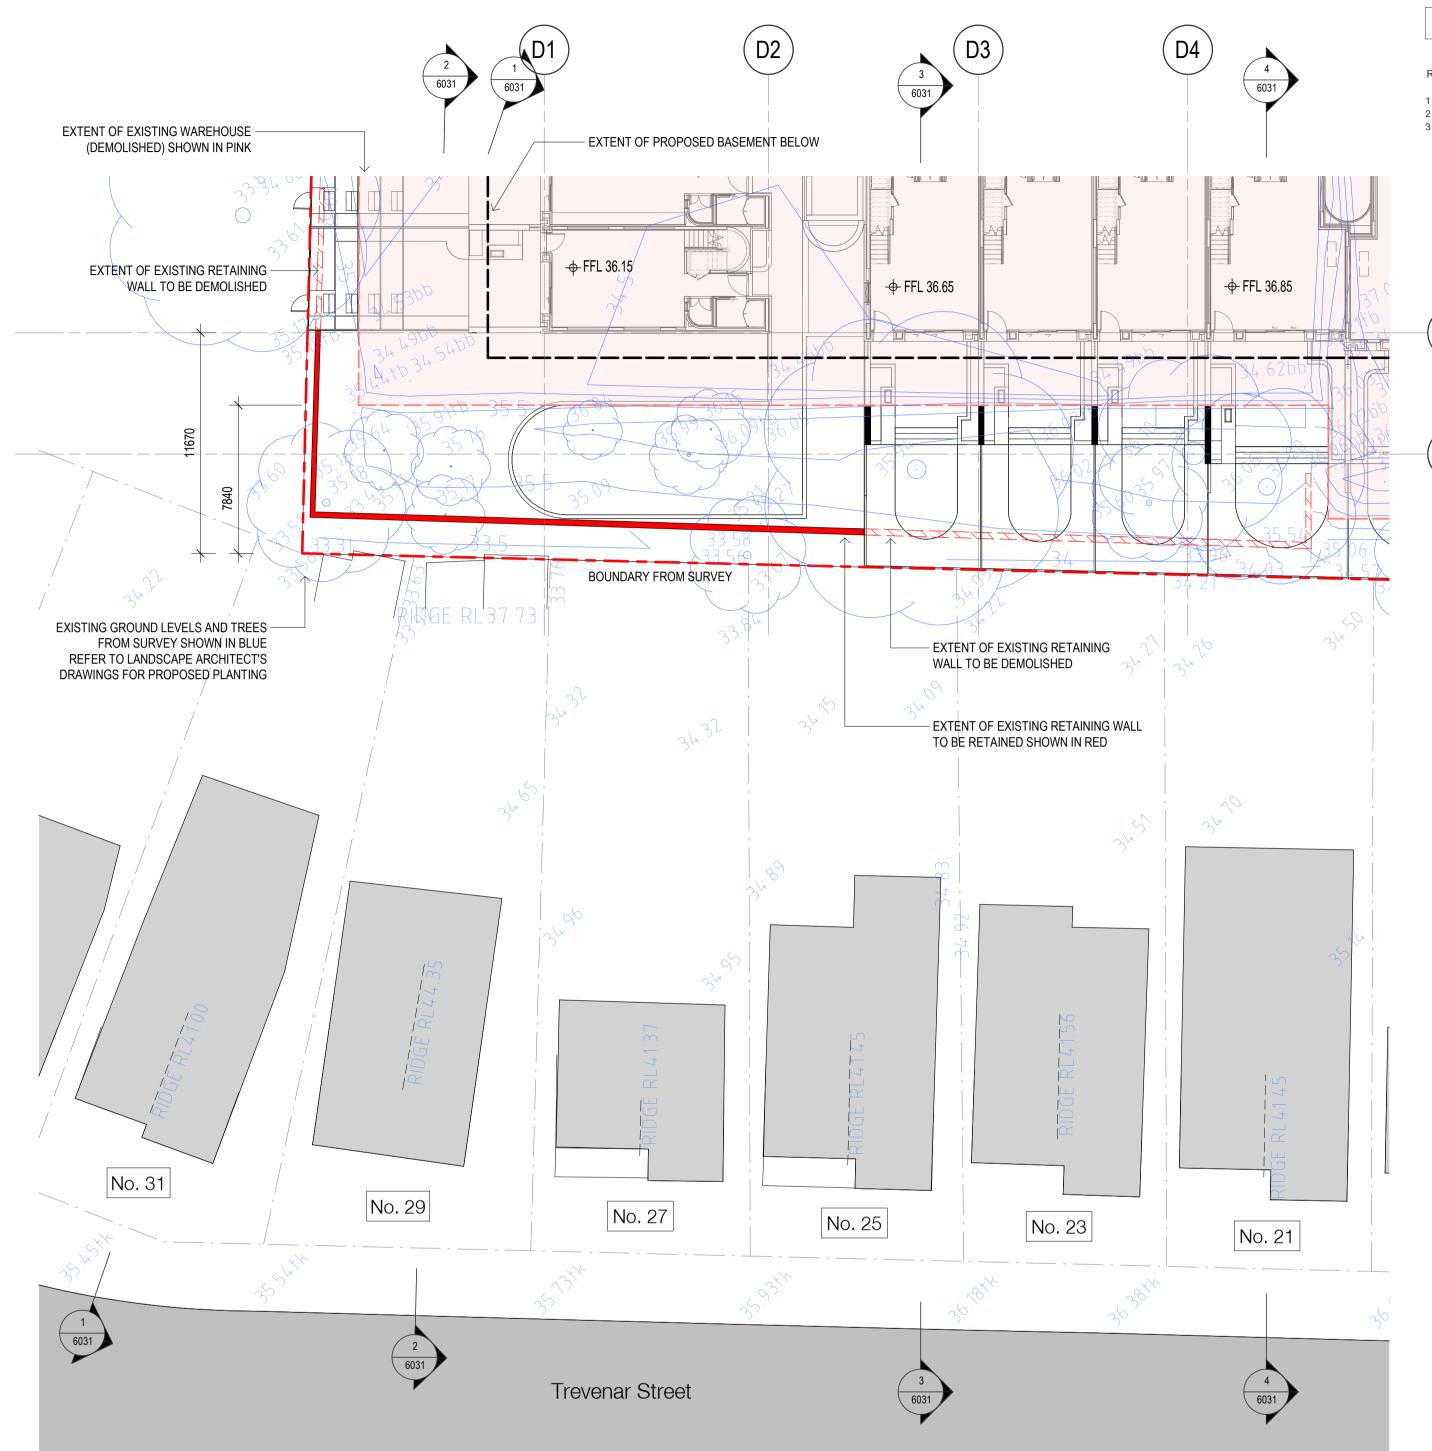

Plan - SW Corner

In accepting and utilising this document the recipient agrees that SJB Architecture (NSW) Pty. Ltd. ACN 081 094 724 T/A SJB Architects, retain all common law, statutory law and other rights including copyright and intellectual property rights. The recipient agrees not to use this document for any purpose other than its intended use; to waive all claims against SJB Architects resulting from unauthorised changes; or to reuse the document on other projects without the prior written consent of SJB Architects. Under no circumstances shall transfer of this document be deemed a sale. SJB Architects makes no warranties of fitness for any purpose. The Builder/Contractor shall verify job dimensions prior to any work commencing. Use figured dimensions only. Do not scale drawings.

## Project

Client

Milton Street

165-171 Milton Street Ashbury NSW 2193

Drawing Name

Southwest Boundary Study

| Date       | Scale       | Sheet Size |
|------------|-------------|------------|
| 27.06.2022 | 1 : 200     | @ A1       |
| Drawn      | Chk.        |            |
| JS         | WG          |            |
| Job No.    | Drawing No. | Revision   |
| 6065       | DA-6031     | / 3        |